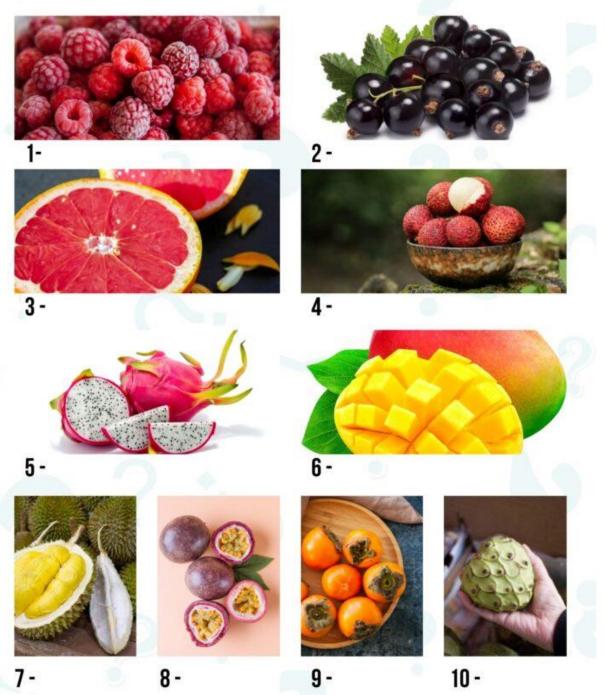

the heaviest watermelon in the world?

- 1. 59 kg
- 2. 109 kg
- 3. 159 kg
- 4. 209 kg

8. What fruit was the largest fruit in the world according to Guinness World Records?

- 1. Watermelon
- 2. Pumpkin
- 3. Banana
- 4. Avocado





9. Which pudding is not a pudding among English traditional foods?

- 1. Christmas pudding
- 2. Yorkshire pudding
- 3. Rosemary's pudding
- 4. London pudding

#### 10. Which one of the following is not a stone fruit?

- 1. Nectarine
- 2. Rockmelon
- 3. Peach
- 4. Plum







#### **Round 3: Fruit Quiz – True or False**

- 1. There is more vitamin C in a kiwi than in an orange.
- 2. Aubergines are a fruit.
- 3. A kiwi fruit is a berry.
- 4. Strawberries are a berry.
- 5. Mexico is the country that

produces the most papayas.





#### NAME EACH FRUIT (1 POINT)



# **Round 6: Fruit Picture Quiz**



# 55± QUIZ QUESTIONS About Fruits including a picture round!





#### NAME EACH FRUIT (1 POINT EACH)

Round 7: **Fruit Picture** Quiz

# https://www.sporcle.com/games/1447/fruits NAME THAT FRUIT

Take the quiz online

# https://www.myplate.gov/form/fruit-quiz

Take the quiz online

<u>https://www.beano.com/posts/ultimate-</u> <u>vegetable-quiz</u> ULTIMATE VEGETABLE QUIZ

Take the quiz online

<u>https://www.beano.com/posts/what-fruit-</u> <u>am-i-personality-quiz</u> PERSONALITY QUIZ

Take the quiz online