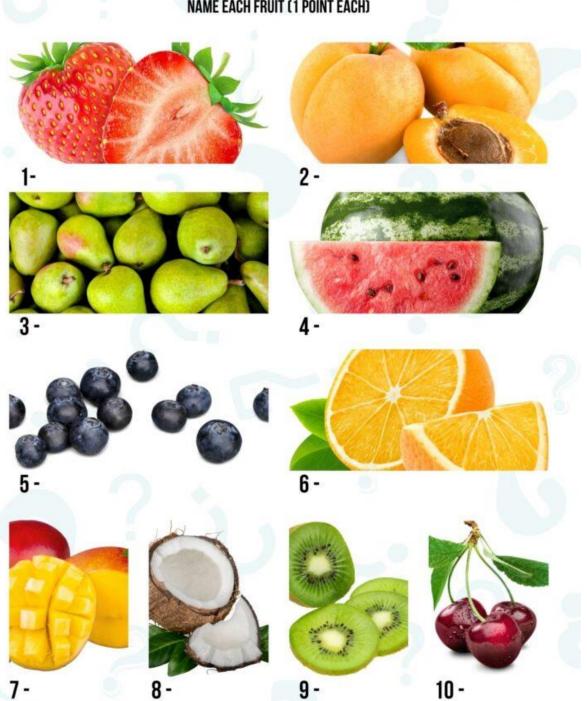

s the largest fruit in the world according to Guinness World Records?

- 1. Watermelon
- 2. Pumpkin
- 3. Banana
- 4. Avocado





9. Which pudding is not a pudding among English traditional foods?

- 1. Christmas pudding
- 2. Yorkshire pudding
- 3. Rosemary's pudding
- 4. London pudding

#### 10. Which one of the following is not a stone fruit?

- 1. Nectarine
- 2. Rockmelon
- 3. Peach
- 4. Plum







#### **Round 3: Fruit Quiz – True or False**

- 1. There is more vitamin C in a kiwi than in an orange.
- 2. Aubergines are a fruit.
- 3. A kiwi fruit is a berry.
- 4. Strawberries are a berry.
- 5. Mexico is the country that

produces the most papayas.





#### NAME EACH FRUIT (1 POINT)



# **Round 6: Fruit Picture Quiz**



# 55± QUIZ QUESTIONS About Fruits including a picture round!





#### NAME EACH FRUIT (1 POINT EACH)

Round 7: **Fruit Picture** Quiz

# https://www.sporcle.com/games/1447/fruits NAME THAT FRUIT

Take the quiz online

# https://www.myplate.gov/form/fruit-quiz

Take the quiz online

<u>https://www.beano.com/posts/ultimate-</u> <u>vegetable-quiz</u> ULTIMATE VEGETABLE QUIZ

Take the quiz online

<u>https://www.beano.com/posts/what-fruit-</u> <u>am-i-personality-quiz</u> PERSONALITY QUIZ

Take the quiz online