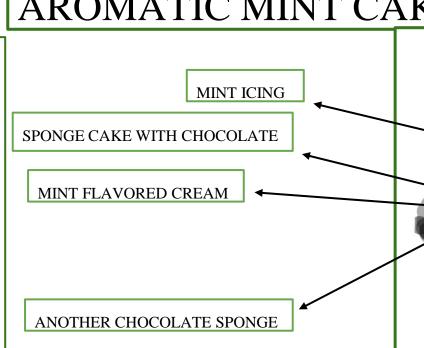

### AROMATIC MINT CAKE

#### **INGREDIENTS**

- **FLOUR**
- **EGGS**
- YEAST
- **SUGAR**
- MINT
- CREAM
- CHOCOLATE
- MILK

WHIPPED CREAM

#### AND TO ACCOMPANY THE CAKE