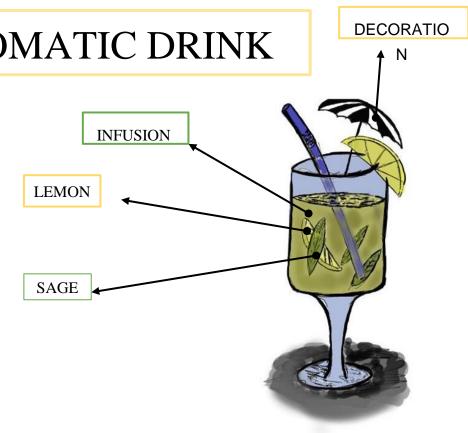

#### **INGREDIENTS**

- WATER
- SUGAR
- SAGE
- LEMON

AROMATIC DRINK

THIS DRINK IS STRAIGHT UP

THIS DRINK IS MADE FIRST OF ALL BY CRUSHING THE SAGE AND LEMON TOGETHER WITH SUGAR AND THEN ADDING HOT WATER AND THROUGH INFUSION IT WILL RELEASE THE