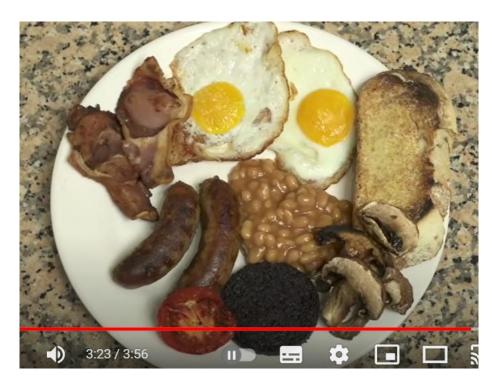

Video comprehension (my quiz): <u>https://en.islcollective.com/video-lessons/full-</u> <u>english-breakfast-1</u> PLAY MODE: watch video without quiz YOU TUBE link: <u>https://www.youtube.com/watch?v=rmieAqTG1wl</u>

## 16) So, finally - what's in Full English Breakfast?